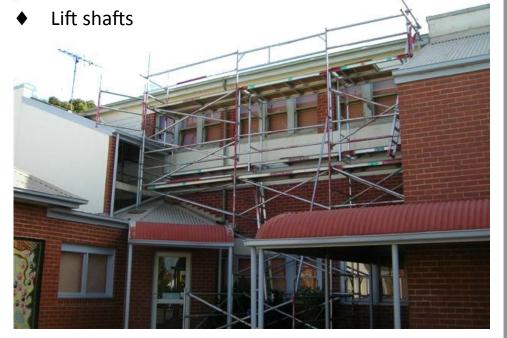

## Do you have an awkward area that requires scaffolding?

Access Scaffolds have equipment that can be customised to give you access to the most difficult areas and spaces. Our specialties are:

- Narrow spaces
- ♦ Small areas
- ♦ Along fence lines
- ♦ Void protection
- ◆ Terraced blocks
- ♦ Stair wells

- **♦** Chimneys
- **♦** Balconies
- Sloping roofs
- ♦ Sprinkler heads
- ♦ High lights